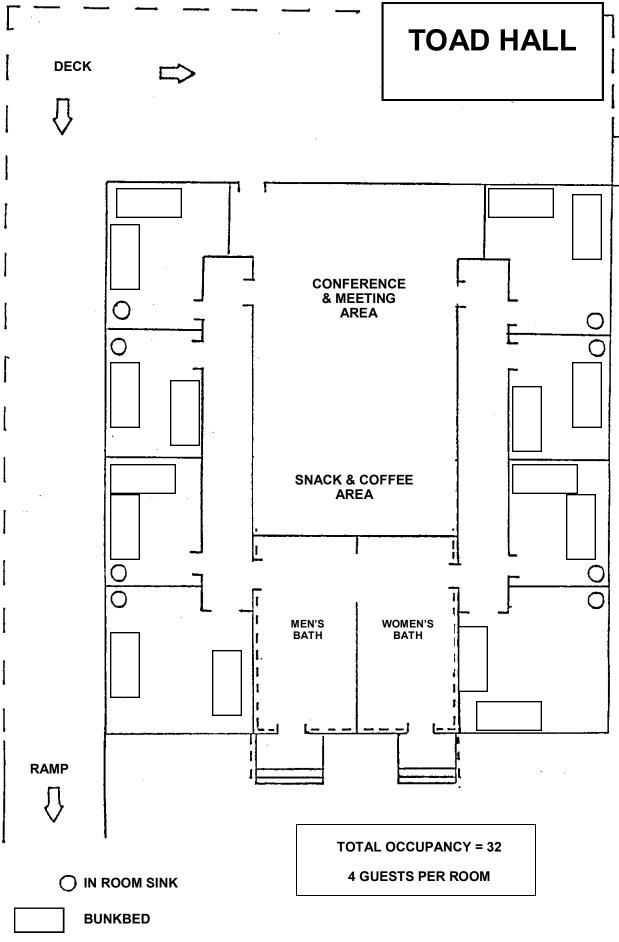

Total Occupancy is 64 Screened-covered windows

LODESTAR FACILITIES REV 011/09/20