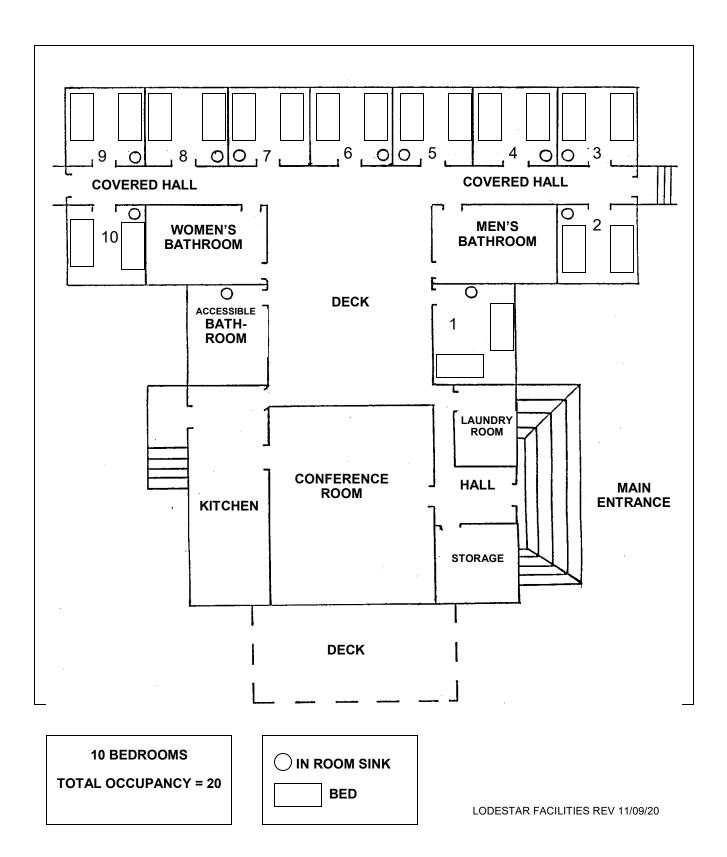

## **LEADERS CABIN** 9 BED OCCUPANCY

LODESTAR FACILITIES REV 11/09/20

|                                 | CABIN #<br>ISING ASSIGNME | ENT         |  |
|---------------------------------|---------------------------|-------------|--|
| Bunk<br>Bed                     | Shelf                     | Bunk<br>Bed |  |
| Bunk 1<br>Bunk 2                |                           | s 1<br>s 2  |  |
|                                 |                           | FRON        |  |
| Bunk 1<br>Bunk 2                |                           | c 1         |  |
| Bunk<br>Bed                     | Shelf                     | Bunk<br>Bed |  |
| 8 SUMMER CABINS<br>Sleep 8 each |                           |             |  |