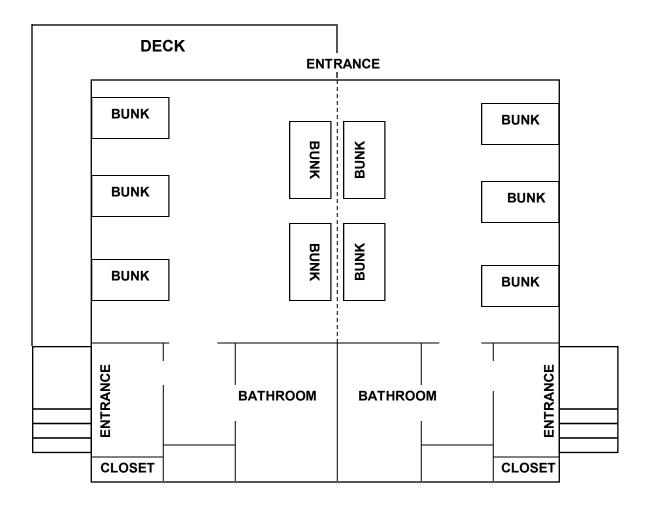

## EAGLES DORMITORY

EAGLES

**TEN BUNKS = 20 PERSON OCCUPANCY** 

LODESTAR FACILITIES REV 11/09/20