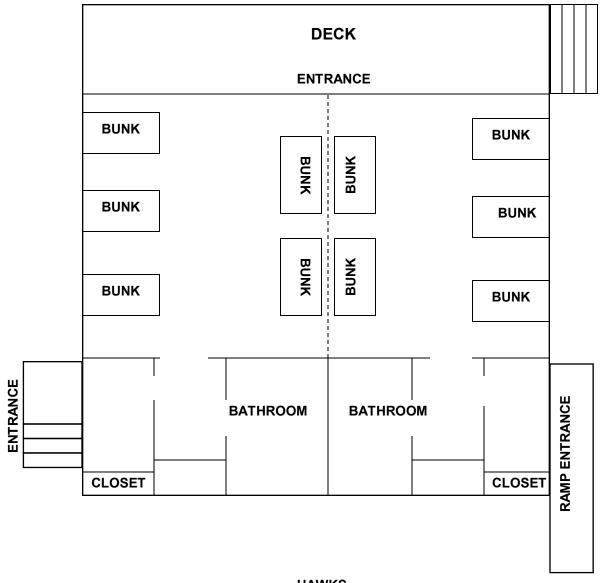

## **INTERNATIONAL STUDENT CENTER — I HOUSE**





## HAWKS DORMITORY



HAWKS ( Red-Tail Hawks has accessible ramp)



## EAGLES DORMITORY



EAGLES

**TEN BUNKS = 20 PERSON OCCUPANCY** 

LODESTAR FACILITIES REV 11/09/20

## **LEADERS CABIN** 9 BED OCCUPANCY



LODESTAR FACILITIES REV 11/09/20

|                                 | CABIN #<br>ISING ASSIGNME | ENT         |  |
|---------------------------------|---------------------------|-------------|--|
| Bunk<br>Bed                     | Shelf                     | Bunk<br>Bed |  |
| Bunk 1<br>Bunk 2                |                           | s 1<br>s 2  |  |
|                                 |                           | FRON        |  |
| Bunk 1<br>Bunk 2                |                           | c 1         |  |
| Bunk<br>Bed                     | Shelf                     | Bunk<br>Bed |  |
| 8 SUM