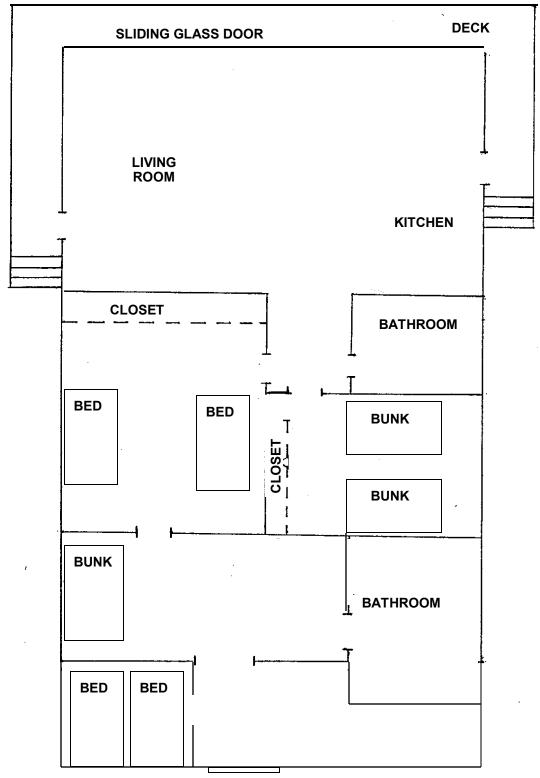

## **LEADERS CABIN** 9 BED OCCUPANCY

LODESTAR FACILITIES REV 11/09/20

|                                 | CABIN #<br>ISING ASSIGNME | ENT         |  |
|---------------------------------|---------------------------|-------------|--|
| Bunk<br>Bed                     | Shelf                     | Bunk<br>Bed |  |
| Bunk 1<br>Bunk 2                |                           | s 1<br>s 2  |  |
|                                 |                           | FRON        |  |
| Bunk 1<br>Bunk 2                |                           | c 1         |  |
| Bunk<br>Bed                     | Shelf                     | Bunk<br>Bed |  |
| 8 SUMMER CABINS<br>Sleep 8 each |                           |             |  |