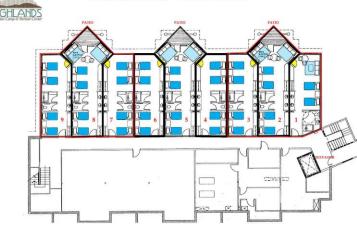

# RETREAT CENTER - MAIN LEVEL

Guest Group Rooming List (Please include first and last names)

| Group Name:                        |                   |                          |                             | Date:                    |                             |
|------------------------------------|-------------------|--------------------------|-----------------------------|--------------------------|-----------------------------|
| Room 11 - suite &                  |                   | Room 14 - suite          |                             | Room 17 - suite          |                             |
| Name                               | Bed<br>Type       | Name                     | Bed<br>Type                 | Name                     | Bed<br>Type                 |
|                                    | Twin              |                          | Twin                        |                          | Twin                        |
|                                    | Twin              |                          | Twin                        |                          | Twin                        |
|                                    | Sofa              |                          | Twin                        |                          | Twin                        |
| *                                  |                   |                          | Twin                        |                          | Twin                        |
| * Filling this space will have 2 p | people in 1 bed   |                          |                             |                          |                             |
| Room 12 – center suite             |                   | Room 15 – center s       | uite                        | Room 18 – center s       | suite                       |
| Name                               | Bed               | Name                     | Bed                         | Name                     | Bed                         |
|                                    | Type              |                          | Type                        |                          | Type                        |
|                                    | Twin              |                          | Twin                        |                          | Twin                        |
|                                    | Twin              |                          | Twin                        |                          | Twin                        |
| *                                  | Murphy            | *                        | Murphy                      | *                        | Murphy                      |
| *                                  | Sofa              | *                        | Sofa                        | *                        | Sofa                        |
| *                                  | Sofa              | *                        | Sofa                        | *                        | Sofa                        |
| * Filling these spaces will have . | 2 people in 1 bed | * Filling these spaces w | vill have 2 people in 1 bed | * Filling these spaces v | vill have 2 people in 1 bed |
| Room 13 - suite                    |                   | Room 16 - suite          |                             | Room 19 - suite          |                             |
| Name                               | Bed               | Name                     | Bed                         | Name                     | Bed                         |
|                                    | Type              |                          | Type                        |                          | Type                        |
|                                    | Twin              |                          | Twin                        |                          | Twin                        |
|                                    | Twin              |                          | Twin                        |                          | Twin                        |
|                                    | Twin              |                          | Twin                        |                          | Twin                        |
|                                    | Twin              |                          | Twin                        |                          | Twin                        |
|                                    |                   | _                        |                             |                          |                             |

Each suite is connected to its center suite by a lockable door.

### **RETREAT CENTER - MAIN LEVEL**

Guest Group Rooming List (Please include first and last names)

|             | 1 | $\mathcal{C}$ | ` | ,     |
|-------------|---|---------------|---|-------|
| Group Name: |   |               |   | Date: |