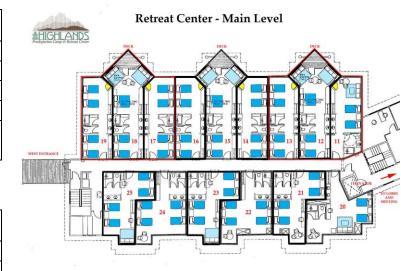

# RETREAT CENTER - MAIN LEVEL

Guest Group Rooming List (Please include first and last names)

| Group Name:                        |                   |                          |                             | Date:                    |                             |
|------------------------------------|-------------------|--------------------------|-----------------------------|--------------------------|-----------------------------|
| Room 11 - suite &                  |                   | Room 14 - suite          |                             | Room 17 - suite          |                             |
| Name                               | Bed<br>Type       | Name                     | Bed<br>Type                 | Name                     | Bed<br>Type                 |
|                                    | Twin              |                          | Twin                        |                          | Twin                        |
|                                    | Twin              |                          | Twin                        |                          | Twin                        |
|                                    | Sofa              |                          | Twin                        |                          | Twin                        |
| *                                  |                   |                          | Twin                        |                          | Twin                        |
| * Filling this space will have 2 p | people in 1 bed   |                          |                             |                          |                             |
| Room 12 – center suite             |                   | Room 15 – center s       | uite                        | Room 18 – center s       | suite                       |
| Name                               | Bed               | Name                     | Bed                         | Name                     | Bed                         |
|                                    | Type              |                          | Type                        |                          | Type                        |
|                                    | Twin              |                          | Twin                        |                          | Twin                        |
|                                    | Twin              |                          | Twin                        |                          | Twin                        |
| *                                  | Murphy            | *                        | Murphy                      | *                        | Murphy                      |
| *                                  | Sofa              | *                        | Sofa                        | *                        | Sofa                        |
| *                                  | Sofa              | *                        | Sofa                        | *                        | Sofa                        |
| * Filling these spaces will have . | 2 people in 1 bed | * Filling these spaces w | vill have 2 people in 1 bed | * Filling these spaces v | vill have 2 people in 1 bed |
| Room 13 - suite                    |                   | Room 16 - suite          |                             | Room 19 - suite          |                             |
| Name                               | Bed               | Name                     | Bed                         | Name                     | Bed                         |
|                                    | Type              |                          | Type                        |                          | Type                        |
|                                    | Twin              |                          | Twin                        |                          | Twin                        |
|                                    | Twin              |                          | Twin                        |                          | Twin                        |
|                                    | Twin              |                          | Twin                        |                          | Twin                        |
|                                    | Twin              |                          | Twin                        |                          | Twin                        |
|                                    |                   | _                        |                             |                          |                             |

Each suite is connected to its center suite by a lockable door.

### **RETREAT CENTER - MAIN LEVEL**

Guest Group Rooming List (Please include first and last names)

|             | 1 | $\mathcal{C}$ | ` | ,     |
|-------------|---|---------------|---|-------|
| Group Name: |   |               |   | Date: |

#### Room 20

| Name | Bed         |
|------|-------------|
|      | Bed<br>Type |
|      | Twin        |
|      | Twin        |
|      | Cofo        |
| *    | Sofa        |

<sup>\*</sup> Filling this space will have 2 people in 1 bed

#### Room 21

| Name | Bed         |
|------|-------------|
|      | Bed<br>Type |
|      | Twin        |
|      | Twin        |
|      | Twin        |
|      | Twin        |
| *    | •           |

<sup>\*</sup> Mattress available for platform in room

#### Room 22

| Name | Bed         |
|------|-------------|
|      | Bed<br>Type |
|      | Twin        |
|      | Twin        |
|      | Twin        |
|      | Twin        |

#### Room 23

| KOOIII 23 |        |
|-----------|--------|
| Name      | Bed    |
|           | Type   |
|           | Twin   |
|           | Twin   |
|           | Twin   |
|           | Twin   |
|           | C - f- |
| *         | Sofa   |

<sup>\*</sup> Filling these spaces will have 2 people in 1 bed

### Room 24

| Name | Bed  |
|------|------|
|      | Type |
|      | Twin |
|      | Twin |
|      | Twin |
|      | Twin |

### Room 25

| Name | Bed<br>Type |
|------|-------------|
|      | Type        |
|      | Twin        |
|      | Twin        |
|      | Twin        |
|      | Twin        |
| *    | Sofa        |

<sup>\*</sup> Filling these spaces will have 2 people in 1 bed